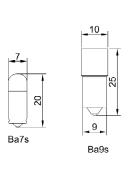

ecifications**

| Symbol           | Description                        | Typical | Unit |
|------------------|------------------------------------|---------|------|
| $V_{dc}$         | DC Input operating voltage         | 12.0    | V    |
| $V_{peak}$       | DC Input surge voltage (10sec max) | 15.0    | V    |
| I <sub>nom</sub> | DC Input current (+-10%) Ba15 type | 0.06    | Α    |
|                  | Ba9 & Ba7 type                     | 0.02    | Α    |
| P <sub>in</sub>  | Power Ba15 type                    | 0.8     | W    |
|                  | Ba9 & Ba7 type                     | 0.3     | W    |
| t <sub>a</sub>   | Ambient Temperature                | 40      | Ç    |
| $t_c$            | Rated maximum temperature          | 70      | Ç    |

# **Mechanical Specifications**







(All dimensions are in mm)