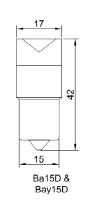

ications**

| Symbol           | Description                        | Typical | Unit |
|------------------|------------------------------------|---------|------|
| $V_{dc}$         | DC Input operating voltage         | 12.0    | V    |
| $V_{peak}$       | DC Input surge voltage (10sec max) | 15.0    | V    |
| I <sub>nom</sub> | DC Input current (+-10%) Ba15 type | 0.06    | Α    |
|                  | Ba9 & Ba7 type                     | 0.02    | Α    |
| P <sub>in</sub>  | Power Ba15 type                    | 0.8     | W    |
|                  | Ba9 & Ba7 type                     | 0.3     | W    |
| t <sub>a</sub>   | Ambient Temperature                | 40      | Ç    |
| $t_c$            | Rated maximum temperature          | 70      | Ç    |

# **Mechanical Specifications**







(All dimensions are in mm)