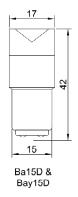

ifications**

| Symbol           | Description                        | Typical | Unit |
|------------------|------------------------------------|---------|------|
| $V_{dc}$         | DC Input operating voltage         | 12.0    | V    |
| $V_{peak}$       | DC Input surge voltage (10sec max) | 15.0    | V    |
| I <sub>nom</sub> | DC Input current (+-10%) Ba15 type | 0.06    | Α    |
|                  | Ba9 & Ba7 type                     | 0.02    | Α    |
| P <sub>in</sub>  | Power Ba15 type                    | 0.8     | W    |
|                  | Ba9 & Ba7 type                     | 0.3     | W    |
| t <sub>a</sub>   | Ambient Temperature                | 40      | Ç    |
| $t_c$            | Rated maximum temperature          | 70      | Ç    |

# **Mechanical Specifications**







(All dimensions are in mm)